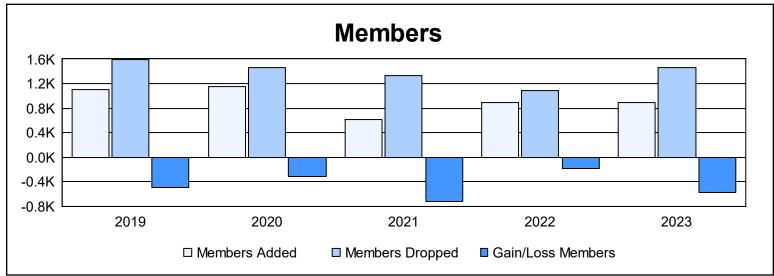

| Year      | New<br>Clubs | Dropped<br>Clubs | Gain/<br>Loss<br>Clubs | New<br>Members | Charter<br>Members | Reinstate<br>Members | Transfer<br>Members | Total<br>Member<br>Added | Total<br>Members<br>Dropped | Gain/<br>Loss<br>Members |
|-----------|--------------|------------------|------------------------|----------------|--------------------|----------------------|---------------------|--------------------------|-----------------------------|--------------------------|
| 2018-2019 | 1            | 13               | -12                    | 969            | 30                 | 27                   | 76                  | 1,102                    | 1,594                       | -492                     |
| 2019-2020 | 6            | 7                | -1                     | 910            | 148                | 55                   | 42                  | 1,155                    | 1,463                       | -308                     |
| 2020-2021 | 2            | 14               | -12                    | 517            | 55                 | 21                   | 20                  | 613                      | 1,328                       | -715                     |
| 2021-2022 | 3            | 11               | -8                     | 749            | 93                 | 24                   | 26                  | 892                      | 1,082                       | -190                     |
| 2022-2023 | 2            | 19               | -17                    | 698            | 59                 | 42                   | 91                  | 890                      | 1,461                       | -571                     |
| Average   | 3            | 13               | -10                    | 769            | 77                 | 34                   | 51                  | 930                      | 1,386                       | -455                     |